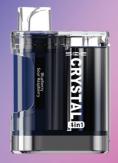

# Crystal 4in1 Combo

ROSE EDITION Cherry Ice Fizzy Cherry Strawberry Burst White Peach Razz

24 ml

5% Nicotine

650 mAh Type-C Rechargeable

4

(لِمَنْ) 15000

Puffs

CLASSIC MINT standard eeoo 12mg