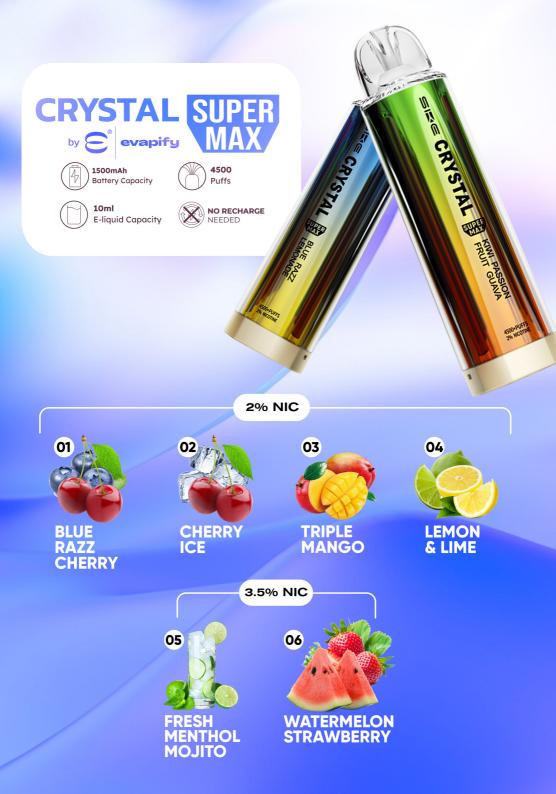

## **KATALLOGU I PRODUKTEVE**





Evapify is a new and innovative company specializing in nicotinealternative products, based in Poland, and operating throughout Europe as well as globally in 20+ other countries. We bring the best vapes with the most exciting and unconventional flavors.

We are a team of international experts that have built modern brands trusted by millions of customers across four continents. From sourcing and manufacturing to marketing and distribution, our commitment to quality stands high.

Evapify's long-term vision is to offer a comprehensive range of all nicotine alternative products, in step with world technology and trends.

#### ELECTRIFY YOUR CLOUDS













# Crystal 4in1 Combo



#### WHITE EDITION

Watermelon Ice Pink Lemonade Watermelon Strawberry Melon Berry



GREEN EDITION

Lemon & Lime Blueberry Lime Tropical Mixed Lychee Ice



BLUE EDITION Blueberry Sour Raspberry Blueberry Raspberries Cola Ice Blueberry Peach



ROSE EDITION Cherry Ice Fizzy Cherry Strawberry Burst White Peach Razz











24 ml



5% Nicotine

650 mAh Type-C Rechargeable

4

(لِمَنْ) 15000

Puffs











CLASSIC MINT standard eeoo 12mg

light ●000 6mg

# TOBACCO FREE NICOTINE POUCHES

CLASSE MINT 1200 21 MOOTTHE FOUCHES - TUBACCO FILE

light ●○○○ 6mg Minty Mango Splash Ice Citrus Mint standard ●●○○ 12mg standard ●●○○ 12mg standard ●●○○ 12mg Tropical Delight Grape Splash **Classic Mint** mega ●●●○ 24mg Frozen Mint mega ●●●○ 24mg Citrus Breeze titan •••