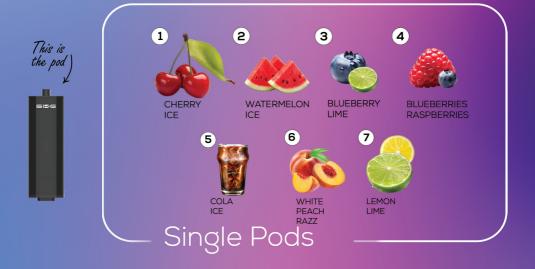

#### WHITE EDITION

Watermelon Ice Pink Lemonade Watermelon Strawberry Melon Berry

GREEN EDITION

Lemon & Lime Blueberry Lime Tropical Mixed Lychee Ice

BLUE EDITION Blueberry Sour Raspberry Blueberry Raspberries Cola Ice Blueberry Peach

ROSE EDITION Cherry Ice Fizzy Cherry Strawberry Burst White Peach Razz

24 ml

5% Nicotine

650 mAh Type-C Rechargeable

4

(لِمَنْ) 15000

Puffs

CLASSIC MINT standard eeoo 12mg