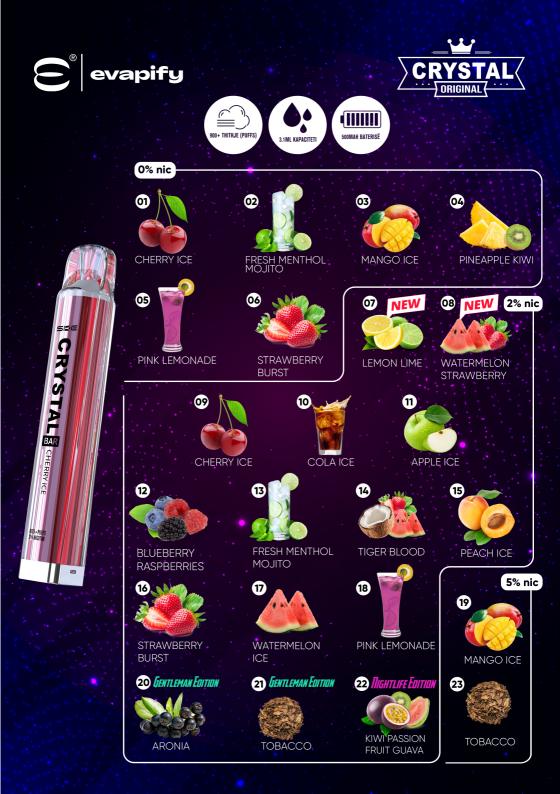

# Crystal 4in1 Combo

#### WHITE EDITION

Watermelon Ice Pink Lemonade Watermelon Strawberry Melon Berry

GREEN EDITION

Lemon & Lime Blueberry Lime Tropical Mixed Lychee Ice

BLUE EDITION Blueberry Sour Raspberry Blueberry Raspberries Cola Ice Blueberry Peach

ROSE EDITION Cherry Ice Fizzy Cherry Strawberry Burst White Peach Razz

24 ml

5% Nicotine

650 mAh Type-C Rechargeable

4

(لِمَنْ) 15000

Puffs

CLASSIC MINT standard eeoo 12mg