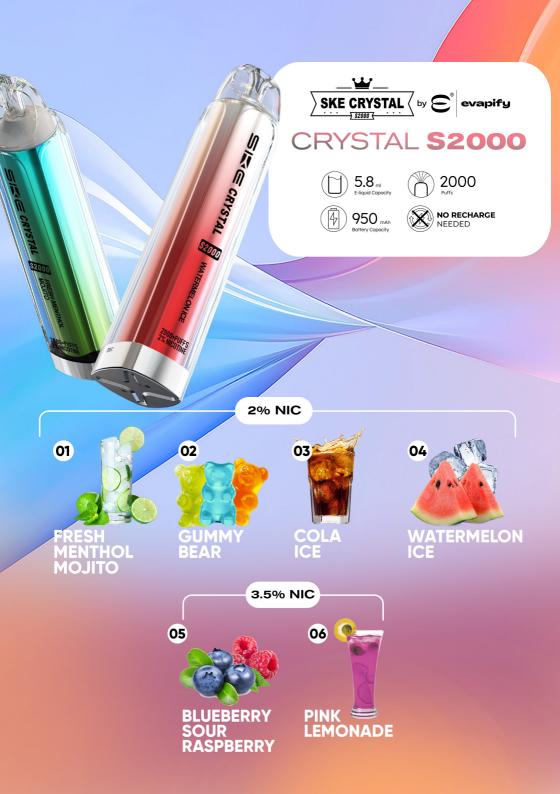

## **KATALLOGU I PRODUKTEVE**





Evapify is a new and innovative company specializing in nicotinealternative products, based in Poland, and operating throughout Europe as well as globally in 20+ other countries. We bring the best vapes with the most exciting and unconventional flavors.

We are a team of international experts that have built modern brands trusted by millions of customers across four continents. From sourcing and manufacturing to marketing and distribution, our commitment to quality stands high.

Evapify's long-term vision is to offer a comprehensive range of all nicotine alternative products, in step with world technology and trends.

#### ELECTRIFY YOUR CLOUDS













# Crystal 4in1 Combo



#### WHITE EDITION

Watermelon Ice Pink Lemonade Watermelon Strawberry Melon Berry



GREEN EDITION

Lemon & Lime Blueberry Lime Tropical Mixed Lychee Ice



BLUE EDITION Blueberry Sour Raspberry Blueberry Raspberries Cola Ice Blueberry Peach



ROSE EDITION Cherry Ice Fizzy Cherry Strawberry Burst White Peach Razz











24 ml



5% Nicotine

650 mAh Type-C Rechargeable

4

(لِمَنْ) 15000

Puffs











CLASSIC MINT standard eeoo 12mg

light ●000 6mg

# TOBACCO FREE NICOTINE POUCHES

CLASSE MINT 1200 21 MOOTTHE FOUCHES - TUBACCO FILE

light ●○○○ 6mg Minty Mango Splash Ice Citrus Mint standard ●●○○ 12mg standard ●●○○ 12mg standard ●●○○ 12mg Tropical Delight Grape Splash **Classic Mint** mega ●●●○ 24mg Frozen Mint mega ●●●○ 24mg Citrus Breeze titan •