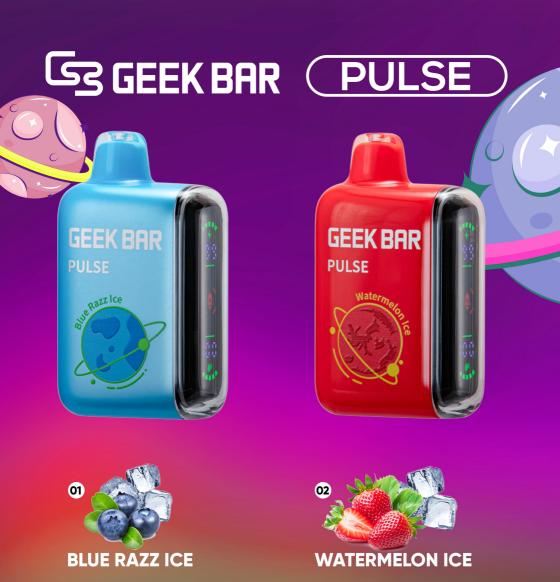

most exciting and unconventional flavors.

We are a team of international experts that have built modern brands trusted by millions of customers across four continents. From sourcing and manufacturing to marketing and distribution, our commitment to quality stands high.

Evapify's long-term vision is to offer a comprehensive range of all nicotine alternative products, in step with world technology and trends.

#### ELECTRIFY YOUR CLOUDS













# Crystal 4in1 Combo



#### WHITE EDITION

Watermelon Ice Pink Lemonade Watermelon Strawberry Melon Berry



GREEN EDITION

Lemon & Lime Blueberry Lime Tropical Mixed Lychee Ice



BLUE EDITION Blueberry Sour Raspberry Blueberry Raspberries Cola Ice Blueberry Peach



ROSE EDITION Cherry Ice Fizzy Cherry Strawberry Burst White Peach Razz











24 ml



5% Nicotine

650 mAh Type-C Rechargeable

4

(لِمَنْ) 15000

Puffs











CLASSIC MINT standard eeoo 12mg

light ●000 6mg

# TOBACCO FREE NICOTINE POUCHES

CLASSE MINT 1200 21 MOOTTHE FOUCHES - TUBACCO FILE

light ●○○○ 6mg Minty Mango Splash Ice Citrus Mint standard ●●○○ 12mg standard ●●○○ 12mg standard ●●○○ 12mg Tropical Delight Grape Splash **Classic Mint** mega ●●●○ 24mg Frozen Mint mega ●●●○ 24mg Citrus Breeze titan ••••• 33mg Citrus Breeze intense ●●●●○○ 30mg **Classic Mint** 







### O NON-ALC 6 PACK

Cherry Ice Tiger Blood 6x65ml 395ml

SIX



## 8 5% ALC 6 PACK

Blueberry Raspberry & Vodka Pink Lemonade & Gin 6x65ml 395ml



## 9 7.5% ALC 6 PACK

Cola Ice & Whiskey Menthol Mojito & Rum 6x65ml 395ml

Cherry Ice Non Alc Tiger Blood Non Alc Pink Lemonade <sup>5%<