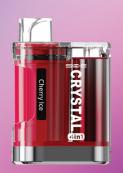

# Crystal 4in1 Combo

ROSE EDITION Cherry Ice Fizzy Cherry Strawberry Burst White Peach Razz

24 ml

5% Nicotine

650 mAh Type-C Rechargeable

4

(لِمَنْ) 15000

Puffs

CLASSIC MINT standard eeoo 12mg