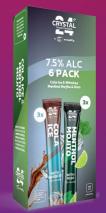

## 9 7.5% ALC 6 PACK

Cola Ice & Whiskey Menthol Mojito & Rum 6x65ml 395ml

Cherry Ice Non Alc Tiger Blood Non Alc Pink Lemonade <sup>5%</sup> Alc Blueberry Raspberry <sup>5%</sup> Alc Cola Ice <sup>75%</sup> Alc Menthol <u>Mojito</u> <sup>75%</sup> Alc