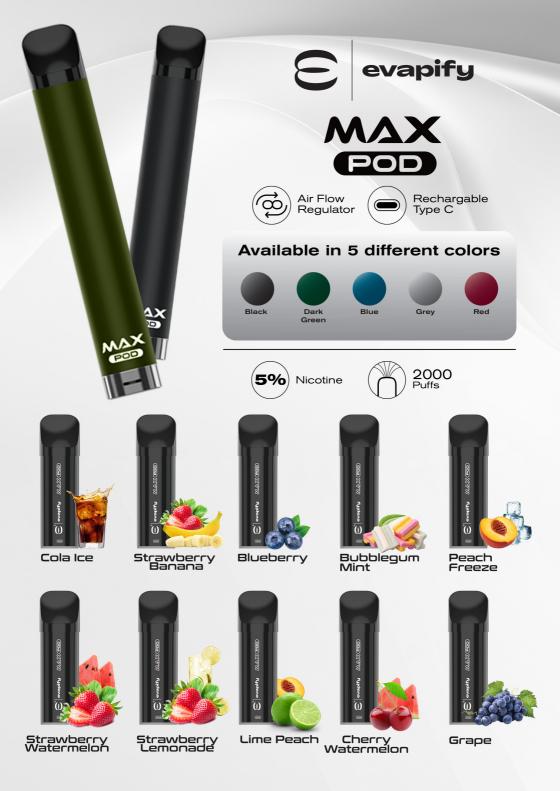

ROSE EDITION Cherry Ice Fizzy Cherry Strawberry Burst White Peach Razz

24 ml

5% Nicotine

650 mAh Type-C Rechargeable

4

(لِمَنْ) 15000

Puffs

CLASSIC MINT standard eeoo 12mg

light ●000 6mg

# TOBACCO FREE NICOTINE POUCHES

CLASSE MINT 1200 21 MOOTTHE FOUCHES - TUBACCO FILE

light ●○○○ 6mg Minty Mango Splash Ice Citrus Mint standard ●●○○ 12mg standard ●●○○ 12mg standard ●●○○ 12mg Tropical Delight Grape Splash **Classic Mint** mega ●●●○ 24mg Frozen Mint mega ●●●○ 24mg Citrus Breeze titan ••••• 33mg Citrus Breeze intense ●●●●○○ 30mg **Classic Mint** 